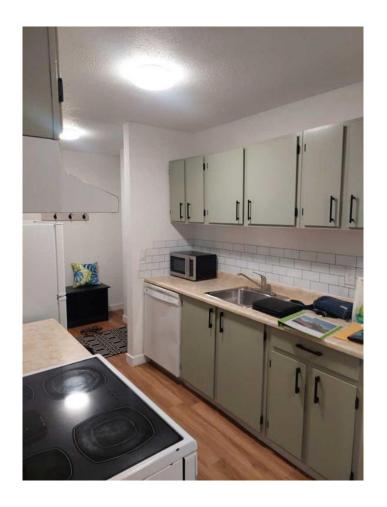

## \$169,950

2 Bedroom, 1.00 Bathroom, 760 sqft Residential on 0.00 Acres

Varsity Village, Lethbridge, Alberta

Move in ready, with immediate possession available. You can walk to the University, Nicholas Sheran park and pool. Fully renovated main floor suite, with room to grow. This two bedroom unit is in a very well managed complex ( great onsite manager, Darlene) a healthy Reserve Fund and professionally maintained buildings. It's shady and cool in the summer, the hot water baseboards mean a consistent warm temperature in the winter. There is a close parking spot with a plug in for the cool months. and the bus route will take you to downtown and the U of L . Bring your pillows you'll want to stay, how soon can you get here?

### Interior

Closet Organizers, Lamina Interior Features

Windows

**ENERGY** Dishwasher. **Appliances** 

Refrigerator, Washer/Dryer, \

Heating Natural Gas, Hot Water

Cooling Sep. HVAC Units