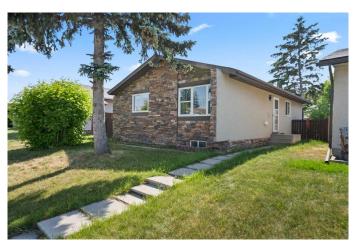

# \$530,000

5 Bedroom, 2.00 Bathroom, 959 sqft Residential on 0.09 Acres

Marlborough Park, Calgary, Alberta

This beautiful, updated bungalow offers a total of 5 bedrooms, with 3 on the main floor and 2 more in the fully finished basement, perfect for large families or guests. Inside, you'll find a bright main floor with a spacious living room, updated kitchen with a quartz countertop, and a full bathroom. All bedroom closets feature brand new, custom built cabinets.

Located in the heart of Marlborough Park, this home is close to schools, parks, and shopping areas.

Built in 1978

#### **Exterior**

Exterior Features Private Yard
Lot Description Back Yard
Roof Shingle

Construction Wood Frame

Foundation Poured Concrete