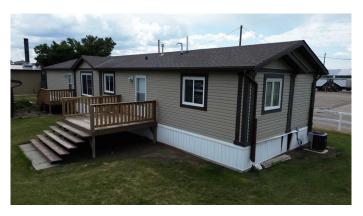

## \$175,000

4 Bedroom, 2.00 Bathroom, 1,394 sqft Mobile on 0.00 Acres

Southeast Employment Centre, Lethbridge, Alberta

Here is a fantastic modular home in extremely good condition. To Purchase new would be over \$225,000 in todays market. It is located behind the Green Acres Animal Hospital. Please do not park in front of the clinic. Currently there is a land lease for the property to reside behind the clinic. All potential purchasers need to be approved by landlord prior to offer being accepted.

#### **Essential Information**

MLS® # A2232003 Price \$175,000

Bedrooms 4
Bathrooms 2.00

Full Baths 2

Square Footage 1,394
Acres 0.00
Year Built 2013
Type Mobile

Sub-Type Mobile

Style Double Wide Mobile Home