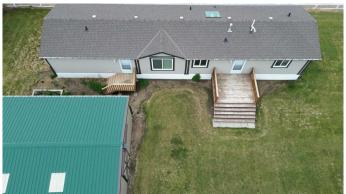

## \$175,000

4 Bedroom, 2.00 Bathroom, 1,394 sqft Mobile on 0.00 Acres

Southeast Employment Centre, Lethbridge, Alberta

Here is a fantastic modular home in extremely good condition. To Purchase new would be over \$225,000 in todays market. It is located behind the Green Acres Animal Hospital. Please do not park in front of the clinic. Currently there is a land lease for the property to reside behind the clinic. All potential purchasers need to be approved by landlord prior to offer being accepted.

#### **Essential Information**

MLS® # A2232003 Price \$175,000

Bedrooms 4
Bathrooms 2.00

Full Baths 2

Square Footage 1,394
Acres 0.00
Year Built 2013
Type Mobile

Sub-Type Mobile

Style Double Wide Mobile Home