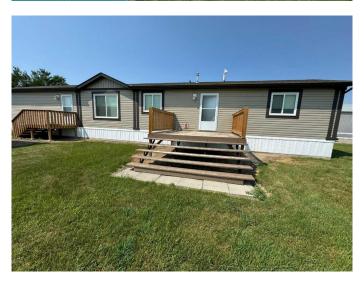

## \$175,000

4 Bedroom, 2.00 Bathroom, 1,394 sqft Mobile on 0.00 Acres

Southeast Employment Centre, Lethbridge, Alberta

Here is a fantastic modular home in extremely good condition. To Purchase new would be over \$225,000 in todays market. It is located behind the Green Acres Animal Hospital. Please do not park in front of the clinic. Currently there is a land lease for the property to reside behind the clinic. All potential purchasers need to be approved by landlord prior to offer being accepted.

#### **Essential Information**

MLS® # A2232003 Price \$175,000

Bedrooms 4
Bathrooms 2.00

Full Baths 2

Square Footage 1,394
Acres 0.00
Year Built 2013
Type Mobile

Sub-Type Mobile

Style Double Wide Mobile Home