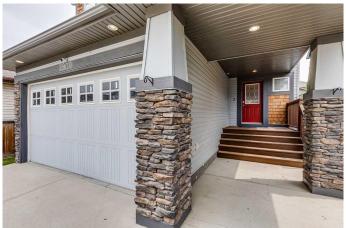

#### Interior

Interior Features Double Vanity, Kitchen Island, No Smoking Home, Soaking Tub, Walk-In

Closet(s)

Appliances Dishwasher, Dryer, Electric Stove, Garage Control(s), Humidifier,

Microwave Hood Fan, Refrigerator, Washer, Water Softener, Window

Coverings

Heating Forced Air, Natural Gas

Cooling None
Fireplace Yes
# of Fireplaces 1

Fireplaces Gas

Has Basement Yes

Basement Finished, Full