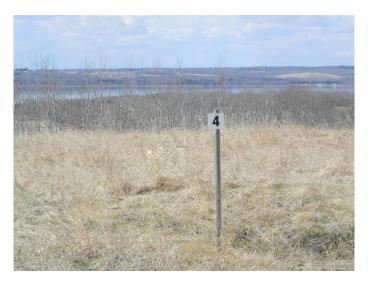

### \$175,000

0 Bedroom, 0.00 Bathroom, Land on 1.75 Acres

Grandview Estates, Rural Ponoka County, Alberta

Welcome to one of Gull Lake's perhaps finest country home development. Grandview Estates. Boasting an upscale architecturally controlled subdivision that is intertwined amongst 30 acres of environmental reserve featuring established walking trails, abundant wildlife, local history. The view is so amazing that it is better described as an experience. Every lot boasts a spectacular view of the lake; some views encompass the entire length of Gull Lake. Imagine closing every single day with yet another uniquely pleasing sunset. Boat access is 5 minutes away at the Raymond Shores public boat launch. Taxes have not been assessed yet. Grandview Estates is a 31 lot acreage subdivision with acreages ranging from 1 to 6 acres in size and prices ranging for \$85,000 to \$275,000