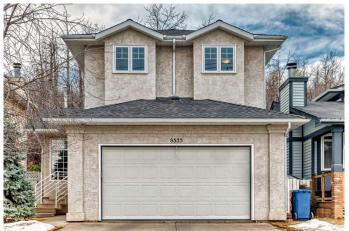

## \$849,900 - 8535 33 Avenue Nw, Calgary

MLS® #A2232064

## \$849,900

4 Bedroom, 4.00 Bathroom, 1,693 sqft Residential on 0.12 Acres

Bowness, Calgary, Alberta

This exceptional home offers a rare combination of luxury, seclusion, and convenience, making it a true gem in an ideal location. Nestled on a tranquil, heavily treed lot that backs onto a forest, this custom-built, contemporary 2-storey home provides privacy and a serene living environment right in your backyard. Spanning over 2,400 sq. ft., this non-smoking, no-pet home showcases an open-concept design with beautiful hardwood flooring and 9-foot ceilings throughout the main floor. The large foyer leads to a well-appointed office that overlooks the manicured front yard, creating a welcoming first impression. The spacious living room features an attractive granite fireplace, adding both warmth and elegance to the space. The kitchen is a true highlight, equipped with a pantry, breakfast bar, and high-end stainless steel appliances. Garden doors from the dining room lead to a massive southwest-facing deck, perfect for entertaining or enjoying peaceful moments in the hot tub while appreciating the natural beauty of the surroundings. You'll love the natural gas hook-up for your bar-b-cue or even patio heater on those chilly evenings. Upstairs, the home boasts three generously-sized bedrooms. The master suite is particularly impressive, offering a walk-in closet, a private balcony, and a deluxe ensuite with modern fixtures. Full-width picture windows in the master bedroom and throughout the home provide stunning views of the lush backyard and forest, ensuring that the

## **Essential Information**

MLS® # A2232064 Price \$849,900

Bedrooms 4

Bathrooms 4.00

Full Baths 3 Half Baths 1

Square Footage 1,693

Acres 0.12

Year Built 1989

## **Community Information**

Address 8535 33 Avenue Nw

Subdivision Bowness

City Calgary
County Calgary
Province Alberta
Postal Code T3B 1M2

**Amenities** 

Parking Spaces 6

Parking Double Garage Attached