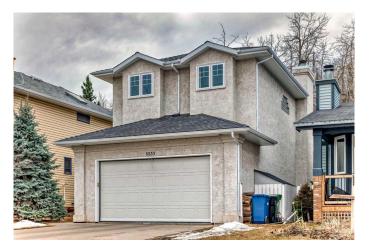

## \$849,900 - 8535 33 Avenue Nw, Calgary

MLS® #A2232064

## \$849,900

4 Bedroom, 4.00 Bathroom, 1,693 sqft Residential on 0.12 Acres

Bowness, Calgary, Alberta

This exceptional home offers a rare combination of luxury, seclusion, and convenience, making it a true gem in an ideal location. Nestled on a tranquil, heavily treed lot that backs onto a forest, this custom-built, contemporary 2-storey home provides privacy and a serene living environment right in your backyard. Spanning over 2,400 sq. ft., this non-smoking, no-pet home showcases an open-concept design with beautiful hardwood flooring and 9-foot ceilings throughout the main floor. The large foyer leads to a well-appointed office that overlooks the manicured front yard, creating a welcoming first impression. The spacious living room features an attractive granite fireplace, adding both warmth and elegance to the space. The kitchen is a true highlight, equipped with a pantry, breakfast bar, and high-end stainless steel appliances. Garden doors from the dining room lead to a massive southwest-facing deck, perfect for entertaining or enjoying peaceful moments in the hot tub while appreciating the natural beauty of the surroundings. You'll love the natural gas hook-up for your bar-b-cue or even patio heater on those chilly evenings. Upstairs, the home boasts three generously-sized bedrooms. The master suite is particularly impressive, offering a walk-in closet, a private balcony, and a deluxe ensuite with modern fixtures. Full-width picture windows in the master bedroom and throughout the home provide stunning views of the lush backyard and forest, ensuring that the

## **Essential Information**

MLS® # A2232064 Price \$849,900

Bedrooms 4

Bathrooms 4.00

Full Baths 3 Half Baths 1

Square Footage 1,693

Acres 0.12

Year Built 1989

## **Community Information**

Address 8535 33 Avenue Nw

Subdivision Bowness

City Calgary
County Calgary
Province Alberta
Postal Code T3B 1M2

**Amenities** 

Parking Spaces 6

Parking Double Garage Attached