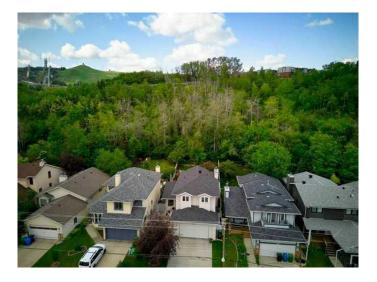

## \$849,900

4 Bedroom, 4.00 Bathroom, 1,693 sqft Residential on 0.12 Acres

Bowness, Calgary, Alberta

This exceptional home offers a rare combination of luxury, seclusion, and convenience, making it a true gem in an ideal location. Nestled on a tranquil, heavily treed lot that backs onto a forest, this custom-built, contemporary 2-storey home provides privacy and a serene living environment right in your backyard. Spanning over 2,400 sq. ft., this non-smoking, no-pet home showcases an open-concept design with beautiful hardwood flooring and 9-foot ceilings throughout the main floor. The large foyer leads to a well-appointed office that overlooks the manicured front yard, creating a welcoming first impression. The spacious living room features an attractive granite fireplace, adding both warmth and elegance to the space. The kitchen is a true highlight, equipped with a pantry, breakfast bar, and high-end stainless steel appliances. Garden doors from the dining room lead to a massive southwest-facing deck, perfect for entertaining or enjoying peaceful moments in the hot tub while appreciating the natural beauty of the surroundings. You'll love the natural gas hook-up for your bar-b-cue or even patio heater on those chilly evenings. Upstairs, the home boasts three generously-sized bedrooms. The master suite is particularly impressive, offering a walk-in closet, a private balcony, and a deluxe ensuite with modern fixtures. Full-width picture windows in the master bedroom and throughout the home provide stunning views of the lush backyard and forest, ensuring that the

Basement Finished, Full

**Exterior** 

Exterior Features BBQ gas line, Private Yard

Lot Description Back Yard, Backs on to Park/Green Space, Fruit Trees/Shrub(s), Lawn,

No Neighbours Behind, Private, Rectangular Lot, Treed