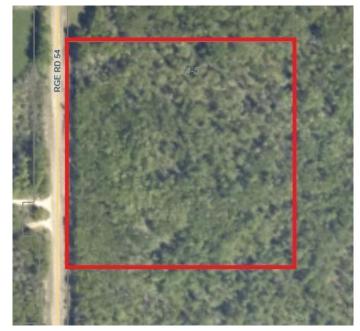

#### \$219,900

0 Bedroom, 0.00 Bathroom, Land on 10.00 Acres

NONE, Rural Grande Prairie No. 1, County of, Alberta

TREED 10 acres Zoned CR5 just North of Sexsmith. This parcel offer so much potential. You will be starting off with 10 acres of treed land that is surrounded by a fenced perimeter. You will be left with the opportunity to develop and design your dream home and property. Call your favorite agent to view and for more details.

## **Community Information**

Address Road 54 Range

Subdivision NONE

City Rural Grande Prairie No. 1, County of

County Grande Prairie No. 1, County of

Province Alberta
Postal Code T0H3C0