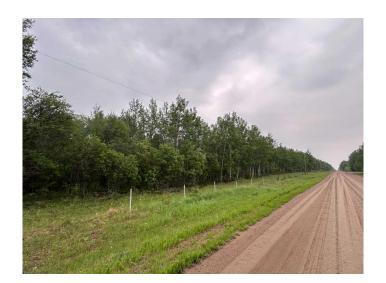

#### \$219,900

0 Bedroom, 0.00 Bathroom, Land on 10.00 Acres

NONE, Rural Grande Prairie No. 1, County of, Alberta

TREED 10 acres Zoned CR5 just North of Sexsmith. This parcel offer so much potential. You will be starting off with 10 acres of treed land that is surrounded by a fenced perimeter. You will be left with the opportunity to develop and design your dream home and property. Call your favorite agent to view and for more details.