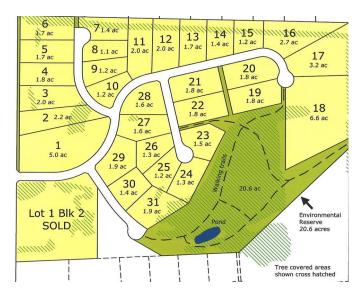

## \$185,000

0 Bedroom, 0.00 Bathroom, Land on 2.00 Acres

Grandview Estates, Rural Ponoka County, Alberta

Welcome to one of Gull Lake's perhaps finest country home development. Grandview Estates. Boasting an upscale architecturally controlled subdivision that is intertwined amongst 30 acres of environmental reserve featuring established walking trails, abundant wildlife, local history. The view is so amazing that it is better described as an experience. Every lot boasts a spectacular view of the lake; some views encompass the entire length of Gull Lake. Imagine closing every single day with yet another uniquely pleasing sunset. Boat access is 5 minutes away at the Raymond Shores public boat launch. Taxes have not been assessed yet. Grandview Estates is a 31 lot acreage subdivision with acreages ranging from 1 to 6 acres in size and prices ranging from \$85,000 to \$275,000