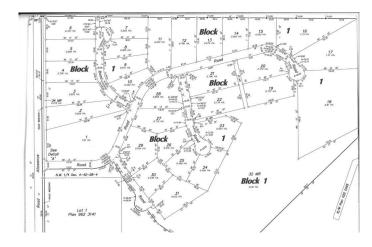

## \$185,000

0 Bedroom, 0.00 Bathroom, Land on 2.00 Acres

Grandview Estates, Rural Ponoka County, Alberta

Welcome to one of Gull Lake's perhaps finest country home development. Grandview Estates. Boasting an upscale architecturally controlled subdivision that is intertwined amongst 30 acres of environmental reserve featuring established walking trails, abundant wildlife, local history. The view is so amazing that it is better described as an experience. Every lot boasts a spectacular view of the lake; some views encompass the entire length of Gull Lake. Imagine closing every single day with yet another uniquely pleasing sunset. Boat access is 5 minutes away at the Raymond Shores public boat launch. Taxes have not been assessed yet. Grandview Estates is a 31 lot acreage subdivision with acreages ranging from 1 to 6 acres in size and prices ranging from \$85,000 to \$275,000