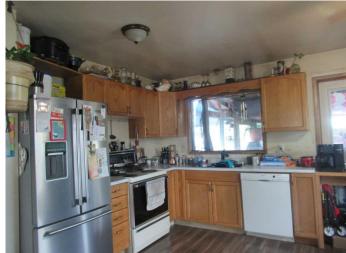

# \$220,000

3 Bedroom, 2.00 Bathroom, 746 sqft Residential on 0.11 Acres

Downtown, Blackfalds, Alberta

Great starter home for the shrewd purchaser. If your looking for little work this gem could be the answer. Bungalow consists 1 primary bedroom, 4-piece bath, 1 den, 1 living room, plus a nice size kitchen/dining area which has oak cabinets plus patio doors to a covered deck. Home received a new roof last year, plus furnace and air conditioning is 4 years old. Hot water tank is approximately 8 years old. Lower level has a family room, 2 bedrooms however the windows must be double checked to make sure they are up to code. 2nd Bathroom is located in the laundry room in the lower level. Furnace, central air plus hot water tank are located in a specific area of the lower level.

## Interior

Interior Features Ceiling Fan(s), See Remarks

Appliances Dishwasher, Refrigerator, Stove(s), Washer/Dryer

Heating Forced Air, Mid Efficiency

Cooling Central Air

Has Basement Yes

Basement Finished, Full