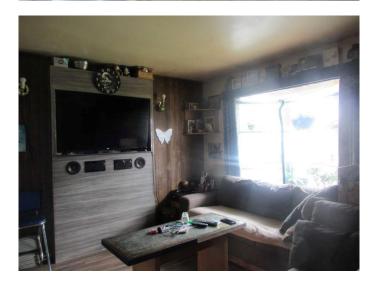

# \$220,000

3 Bedroom, 2.00 Bathroom, 746 sqft Residential on 0.11 Acres

Downtown, Blackfalds, Alberta

Great starter home for the shrewd purchaser. If your looking for little work this gem could be the answer. Bungalow consists 1 primary bedroom, 4-piece bath, 1 den, 1 living room, plus a nice size kitchen/dining area which has oak cabinets plus patio doors to a covered deck. Home received a new roof last year, plus furnace and air conditioning is 4 years old. Hot water tank is approximately 8 years old. Lower level has a family room, 2 bedrooms however the windows must be double checked to make sure they are up to code. 2nd Bathroom is located in the laundry room in the lower level. Furnace, central air plus hot water tank are located in a specific area of the lower level.