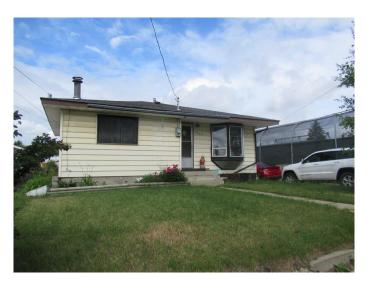

# \$220,000 - 4608 Broadway Avenue, Blackfalds

MLS® #A2232907

# \$220,000

3 Bedroom, 2.00 Bathroom, 746 sqft Residential on 0.11 Acres

Downtown, Blackfalds, Alberta

Great starter home for the shrewd purchaser. If your looking for little work this gem could be the answer. Bungalow consists 1 primary bedroom, 4-piece bath, 1 den, 1 living room, plus a nice size kitchen/dining area which has oak cabinets plus patio doors to a covered deck. Home received a new roof last year, plus furnace and air conditioning is 4 years old. Hot water tank is approximately 8 years old. Lower level has a family room, 2 bedrooms however the windows must be double checked to make sure they are up to code. 2nd Bathroom is located in the laundry room in the lower level. Furnace, central air plus hot water tank are located in a specific area of the lower level.