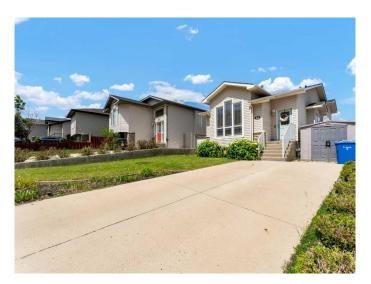

## \$399,900

3 Bedroom, 2.00 Bathroom, 900 sqft Residential on 0.11 Acres

Northeast Crescent Heights, Medicine Hat, Alberta

BEAUTIFUL FULLY DEVELOPED FOUR LEVEL SPLIT WITH A VIEW! This home offers a great layout with vaulted ceilings and lots of natural light. The main floor is open concept and spacious living room and a large kitchen with full stainless steel appliance package including high end gas stove. Large dining area with access to a side door out to the patio area. Upstairs you'll find two spacious bedrooms and a 4-pc bathroom with jetted tub. The 3rd level is home to a huge family room with office nook and custom-built wall unit. The 4th level features the laundry room, large 3rd bedroom and a 3pc bathroom. The backyard is fully fenced and offers a newer single car garage. Beautiful view of the river valley from your living room. Call today for your private viewing!