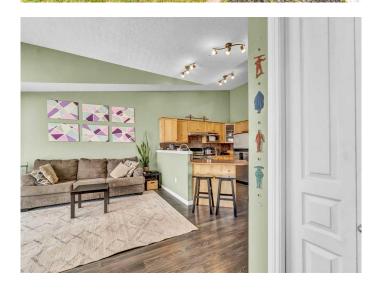

## \$399,900

3 Bedroom, 2.00 Bathroom, 900 sqft Residential on 0.11 Acres

Northeast Crescent Heights, Medicine Hat, Alberta

BEAUTIFUL FULLY DEVELOPED FOUR LEVEL SPLIT WITH A VIEW! This home offers a great layout with vaulted ceilings and lots of natural light. The main floor is open concept and spacious living room and a large kitchen with full stainless steel appliance package including high end gas stove. Large dining area with access to a side door out to the patio area. Upstairs you'll find two spacious bedrooms and a 4-pc bathroom with jetted tub. The 3rd level is home to a huge family room with office nook and custom-built wall unit. The 4th level features the laundry room, large 3rd bedroom and a 3pc bathroom. The backyard is fully fenced and offers a newer single car garage. Beautiful view of the river valley from your living room. Call today for your private viewing!