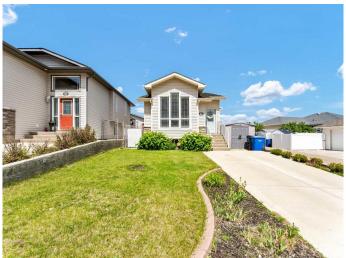

## \$399,900

3 Bedroom, 2.00 Bathroom, 900 sqft Residential on 0.11 Acres

Northeast Crescent Heights, Medicine Hat, Alberta

BEAUTIFUL FULLY DEVELOPED FOUR LEVEL SPLIT WITH A VIEW! This home offers a great layout with vaulted ceilings and lots of natural light. The main floor is open concept and spacious living room and a large kitchen with full stainless steel appliance package including high end gas stove. Large dining area with access to a side door out to the patio area. Upstairs you'll find two spacious bedrooms and a 4-pc bathroom with jetted tub. The 3rd level is home to a huge family room with office nook and custom-built wall unit. The 4th level features the laundry room, large 3rd bedroom and a 3pc bathroom. The backyard is fully fenced and offers a newer single car garage. Beautiful view of the river valley from your living room. Call today for your private viewing!