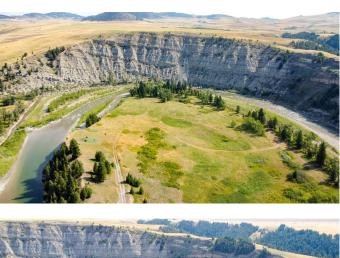

#### \$499,000

0 Bedroom, 0.00 Bathroom, Land on 8.60 Acres

NONE, Rural Pincher Creek No. 9, M.D. of, Alberta

This private oasis on the Oldman River could be yours! Surrounded on three sides by the river with a beautiful bank to the northeast, a piece of land like this doesn't come around often. There is plenty of room for all your recreational activities with no one around to bother you. Please watch the video that is attached to see how truly beautiful this property is, and then call your favourite REALTOR® to see it for yourself!! Note: access is via a private road with locked gate. Please do not attempt to drive down without a scheduled appointment.

## Amenities

Waterfront River Front