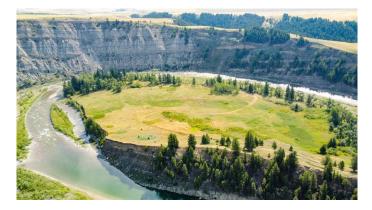

#### \$499,000

0 Bedroom, 0.00 Bathroom, Land on 8.60 Acres

NONE, Rural Pincher Creek No. 9, M.D. of, Alberta

This private oasis on the Oldman River could be yours! Surrounded on three sides by the river with a beautiful bank to the northeast, a piece of land like this doesn't come around often. There is plenty of room for all your recreational activities with no one around to bother you. Please watch the video that is attached to see how truly beautiful this property is, and then call your favourite REALTOR® to see it for yourself!! Note: access is via a private road with locked gate. Please do not attempt to drive down without a scheduled appointment.

## Amenities

Waterfront River Front