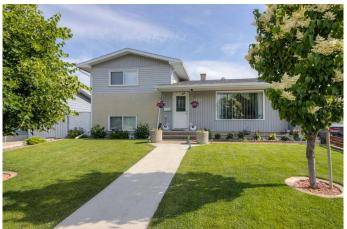

# \$479,000

4 Bedroom, 2.00 Bathroom, 1,008 sqft Residential on 0.19 Acres

NONE, Coaldale, Alberta

Extremely solid, and well maintained home. This home is located on a massive corner lot in Coaldale! This four level split home features 4 bedrooms, and two full baths. The home has been recently upgraded with flooring and paint throughout, new bathroom, kitchen, new shingles and windows. The lot is 60x137 lot which features a beautiful covered patio and a 20x28 double garage, as well as a 15x20 single garage. This home is move in ready and looking for its next family!

#### **Exterior**

Exterior Features Private Yard Lot Description Back Lane

Roof Asphalt Shingle

Construction See Remarks

Foundation Poured Concrete