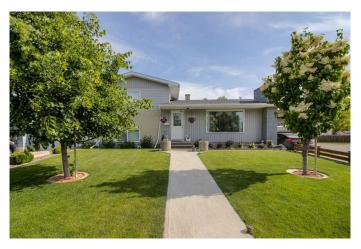

# \$479,000

4 Bedroom, 2.00 Bathroom, 1,008 sqft Residential on 0.19 Acres

NONE, Coaldale, Alberta

Extremely solid, and well maintained home. This home is located on a massive corner lot in Coaldale! This four level split home features 4 bedrooms, and two full baths. The home has been recently upgraded with flooring and paint throughout, new bathroom, kitchen, new shingles and windows. The lot is 60x137 lot which features a beautiful covered patio and a 20x28 double garage, as well as a 15x20 single garage. This home is move in ready and looking for its next family!

#### **Exterior**

Exterior Features Private Yard Lot Description Back Lane

Roof Asphalt Shingle

Construction See Remarks

Foundation Poured Concrete