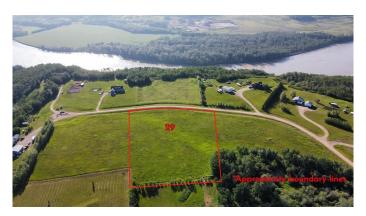

### \$94,900

0 Bedroom, 0.00 Bathroom, Land on 3.17 Acres

Rio Bend Estates., Rural Grande Prairie No. 1, County of, Alberta

One of three adjoining vacant lots for sale in Rio Bend Estates. Located 25 minutes east of Grande Prairie, just a few minutes away from the hamlet of Bezanson, overlooking the Smoky River valley is this fantastic 3.17 acre parcel. Buy the lot, pick your plan, and choose your own builder. And with a lot for sale on either side you could double up your land size or have your friend or family member buy beside you and know who your neighbors will be! Take a drive out and have a look or contact your favorite Real Estate Professional for more information.