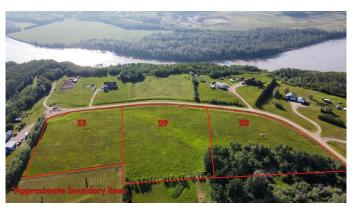

### \$94,900

0 Bedroom, 0.00 Bathroom, Land on 3.17 Acres

Rio Bend Estates., Rural Grande Prairie No. 1, County of, Alberta

One of three adjoining vacant lots for sale in Rio Bend Estates. Located 25 minutes east of Grande Prairie, just a few minutes away from the hamlet of Bezanson, overlooking the Smoky River valley is this fantastic 3.17 acre parcel. Buy the lot, pick your plan, and choose your own builder. And with a lot for sale on either side you could double up your land size or have your friend or family member buy beside you and know who your neighbors will be! Take a drive out and have a look or contact your favorite Real Estate Professional for more information.