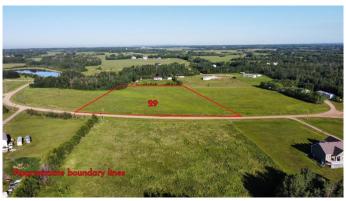

### \$94,900

0 Bedroom, 0.00 Bathroom, Land on 3.17 Acres

Rio Bend Estates., Rural Grande Prairie No. 1, County of, Alberta

One of three adjoining vacant lots for sale in Rio Bend Estates. Located 25 minutes east of Grande Prairie, just a few minutes away from the hamlet of Bezanson, overlooking the Smoky River valley is this fantastic 3.17 acre parcel. Buy the lot, pick your plan, and choose your own builder. And with a lot for sale on either side you could double up your land size or have your friend or family member buy beside you and know who your neighbors will be! Take a drive out and have a look or contact your favorite Real Estate Professional for more information.