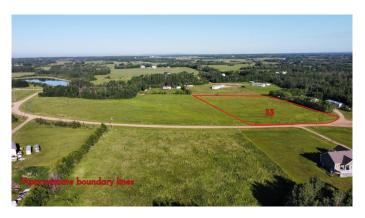

### \$94,900

0 Bedroom, 0.00 Bathroom, Land on 3.18 Acres

N/A, Bezanson, Alberta

One of three adjoining vacant lots for sale in Rio Bend Estates. Located 25 minutes east of Grande Prairie, just a few minutes away from the hamlet of Bezanson, overlooking the Smoky River valley is this fantastic 3.18 acre parcel. Buy the lot, pick your plan, and choose your own builder. And with two lots for sale to the south, you could double up your land size or have your friend or family member buy one and know who your neighbors will be! Take a drive out and have a look or contact your favorite Real Estate Professional for more information