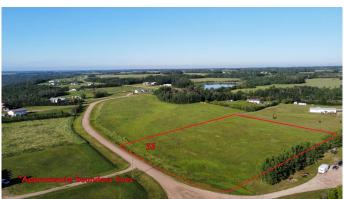

### \$94,900

0 Bedroom, 0.00 Bathroom, Land on 3.18 Acres

N/A, Bezanson, Alberta

One of three adjoining vacant lots for sale in Rio Bend Estates. Located 25 minutes east of Grande Prairie, just a few minutes away from the hamlet of Bezanson, overlooking the Smoky River valley is this fantastic 3.18 acre parcel. Buy the lot, pick your plan, and choose your own builder. And with two lots for sale to the south, you could double up your land size or have your friend or family member buy one and know who your neighbors will be! Take a drive out and have a look or contact your favorite Real Estate Professional for more information