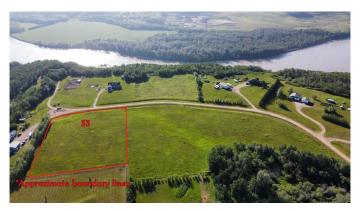

### \$94,900

0 Bedroom, 0.00 Bathroom, Land on 3.18 Acres

N/A, Bezanson, Alberta

One of three adjoining vacant lots for sale in Rio Bend Estates. Located 25 minutes east of Grande Prairie, just a few minutes away from the hamlet of Bezanson, overlooking the Smoky River valley is this fantastic 3.18 acre parcel. Buy the lot, pick your plan, and choose your own builder. And with two lots for sale to the south, you could double up your land size or have your friend or family member buy one and know who your neighbors will be! Take a drive out and have a look or contact your favorite Real Estate Professional for more information

### **Community Information**

Address 33, 25039 Township Road 722

Subdivision N/A

City Bezanson

County Grande Prairie No. 1, County of

Province Alberta
Postal Code T0H 0G0