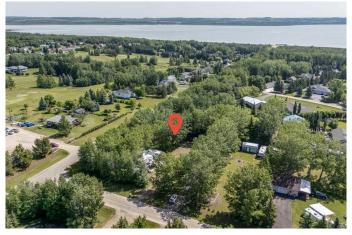

### \$200,000

0 Bedroom, 0.00 Bathroom, Land on 0.47 Acres

Poulsens Pasture, Rural Ponoka County, Alberta

If you've been dreaming of an easy getaway or a quiet family retreat, this property at 2 Ridge Drive might be just what you've been waiting for. Located only 35 minutes from Red Deer, about 2 hours from Calgary and 1.5 hours to Edmonton, it offers an ideal escape from the city without the long drive. Set on a .47-acre corner lot just across the street from the Gull Lake Golf Course, and within walking or short driving distance to Gull Lake itself, the location provides the perfect balance of peace, recreation, and convenience. Currently set up with two serviced RV sites (allowing ease for your company), the property also features a well-appointed bathhouse complete with sink, toilet, shower, and washer/dryerâ€"making extended stays comfortable and practical. A private well and septic holding tank are already in place. Treed on two sides for added privacy, the lot is ready for both quiet relaxation and summer fun. Included in the sale is a 2002 Jayco 30-foot RV, along with a deck, canvas garage, riding mower, and storage shed, offering everything you need to start enjoying the space right away. With quick access to the communities of Rimbey, Bentley, and Sylvan Lake, this property is well situated for both weekend getaways and longer stays. Whether you're looking to spend your days golfing, heading to the lake, or simply unwinding in your own private space, this property offers a ready-made opportunity to enjoy lake life in Central Alberta.