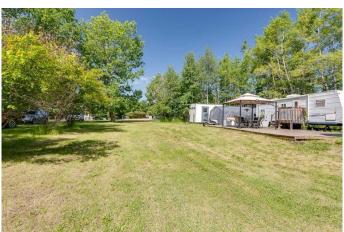

### \$200,000

0 Bedroom, 0.00 Bathroom, Land on 0.47 Acres

Poulsens Pasture, Rural Ponoka County, Alberta

If you've been dreaming of an easy getaway or a quiet family retreat, this property at 2 Ridge Drive might be just what you've been waiting for. Located only 35 minutes from Red Deer, about 2 hours from Calgary and 1.5 hours to Edmonton, it offers an ideal escape from the city without the long drive. Set on a .47-acre corner lot just across the street from the Gull Lake Golf Course, and within walking or short driving distance to Gull Lake itself, the location provides the perfect balance of peace, recreation, and convenience. Currently set up with two serviced RV sites (allowing ease for your company), the property also features a well-appointed bathhouse complete with sink, toilet, shower, and washer/dryerâ€"making extended stays comfortable and practical. A private well and septic holding tank are already in place. Treed on two sides for added privacy, the lot is ready for both quiet relaxation and summer fun. Included in the sale is a 2002 Jayco 30-foot RV, along with a deck, canvas garage, riding mower, and storage shed, offering everything you need to start enjoying the space right away. With quick access to the communities of Rimbey, Bentley, and Sylvan Lake, this property is well situated for both weekend getaways and longer stays. Whether you're looking to spend your days golfing, heading to the lake, or simply unwinding in your own private space, this property offers a ready-made opportunity to enjoy lake life in Central Alberta.