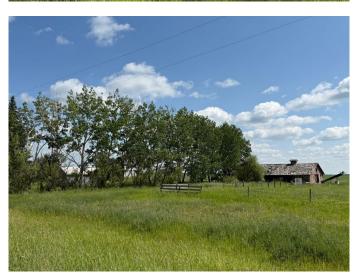

## \$115,000

0 Bedroom, 0.00 Bathroom, Land on 5.05 Acres

NONE, Rural Vermilion River, County of, Alberta

5.05 Acres of Country Living â€" Build Your Dream Home! Discover the perfect blend of privacy and convenience with this 5.05-acre property, ideally located just off Highway 16 on Claysmore Road. Whether you're looking to build your dream home, start a hobby farm, or simply enjoy the beauty of country living, this land offers endless possibilities. - Mature Trees & Partial Fencing â€" A mix of established trees provides natural beauty and privacy, while the partially fenced property adds flexibility for future development. - 26 x 40 Shop with Mezzanine â€" This spacious shop has the potential to provide room for storage, a workshop, or future business use. Prime Location â€" Enjoy the peace and quiet of rural life while remaining close to major roadways for easy commuting. This is a rare opportunity to own a versatile piece of land in a desirable location.