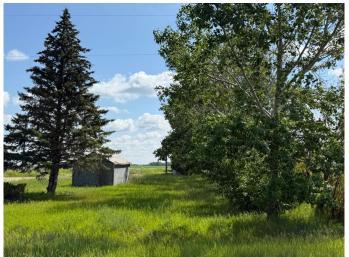

## \$115,000

0 Bedroom, 0.00 Bathroom, Land on 5.05 Acres

NONE, Rural Vermilion River, County of, Alberta

5.05 Acres of Country Living â€" Build Your Dream Home! Discover the perfect blend of privacy and convenience with this 5.05-acre property, ideally located just off Highway 16 on Claysmore Road. Whether you're looking to build your dream home, start a hobby farm, or simply enjoy the beauty of country living, this land offers endless possibilities. - Mature Trees & Partial Fencing â€" A mix of established trees provides natural beauty and privacy, while the partially fenced property adds flexibility for future development. - 26 x 40 Shop with Mezzanine â€" This spacious shop has the potential to provide room for storage, a workshop, or future business use. Prime Location â€" Enjoy the peace and quiet of rural life while remaining close to major roadways for easy commuting. This is a rare opportunity to own a versatile piece of land in a desirable location.