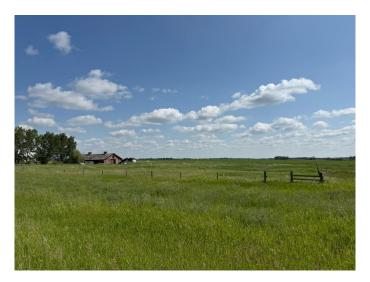

## \$115,000

0 Bedroom, 0.00 Bathroom, Land on 5.05 Acres

NONE, Rural Vermilion River, County of, Alberta

5.05 Acres of Country Living â€" Build Your Dream Home! Discover the perfect blend of privacy and convenience with this 5.05-acre property, ideally located just off Highway 16 on Claysmore Road. Whether you're looking to build your dream home, start a hobby farm, or simply enjoy the beauty of country living, this land offers endless possibilities. - Mature Trees & Partial Fencing â€" A mix of established trees provides natural beauty and privacy, while the partially fenced property adds flexibility for future development. - 26 x 40 Shop with Mezzanine â€" This spacious shop has the potential to provide room for storage, a workshop, or future business use. Prime Location â€" Enjoy the peace and quiet of rural life while remaining close to major roadways for easy commuting. This is a rare opportunity to own a versatile piece of land in a desirable location.