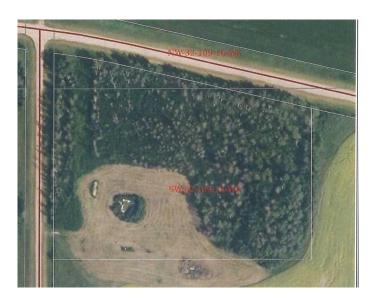

### \$100,000

0 Bedroom, 0.00 Bathroom, Land on 5.63 Acres

NONE, Rural Mackenzie County, Alberta

Are you looking for "Peace & Tranquility" or perhaps you are tried of that long commute to work from neighbouring communities each day, Well your search is over. This 1960's Homestead Site is 5 Acre's in size and is located just off the pavement on the Rocky Lane Road. Only an mere 18 miles east of High Level and nestled on a quiet range road. This property offers a yard site with Power, Septic System, Water Cistern and Land Line. Surrounded by trees is where you will find this hidden "GEM". The rest is up to you. All that's required is to design or place your dream home on site. Easy to maintain yard with the Garden Spot is just awaiting your "Green Thumb"... With the services are already there, your dreams are endless.

## **Community Information**

Address 109535 Rg Rd 165

Subdivision NONE

City Rural Mackenzie County

County Mackenzie County

Province Alberta

Postal Code T0H 1Z0