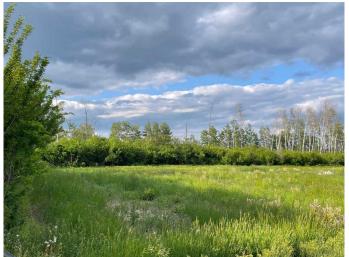

### \$100,000

0 Bedroom, 0.00 Bathroom, Land on 5.63 Acres

NONE, Rural Mackenzie County, Alberta

Are you looking for "Peace & Tranquility" or perhaps you are tried of that long commute to work from neighbouring communities each day, Well your search is over. This 1960's Homestead Site is 5 Acre's in size and is located just off the pavement on the Rocky Lane Road. Only an mere 18 miles east of High Level and nestled on a quiet range road. This property offers a yard site with Power, Septic System, Water Cistern and Land Line. Surrounded by trees is where you will find this hidden "GEM". The rest is up to you. All that's required is to design or place your dream home on site. Easy to maintain yard with the Garden Spot is just awaiting your "Green Thumb"... With the services are already there, your dreams are endless.