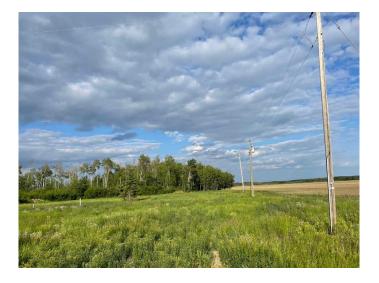

### \$100,000

0 Bedroom, 0.00 Bathroom, Land on 5.63 Acres

NONE, Rural Mackenzie County, Alberta

Are you looking for "Peace & Tranquility" or perhaps you are tried of that long commute to work from neighbouring communities each day, Well your search is over. This 1960's Homestead Site is 5 Acre's in size and is located just off the pavement on the Rocky Lane Road. Only an mere 18 miles east of High Level and nestled on a quiet range road. This property offers a yard site with Power, Septic System, Water Cistern and Land Line. Surrounded by trees is where you will find this hidden "GEM". The rest is up to you. All that's required is to design or place your dream home on site. Easy to maintain yard with the Garden Spot is just awaiting your "Green Thumb"... With the services are already there, your dreams are endless.