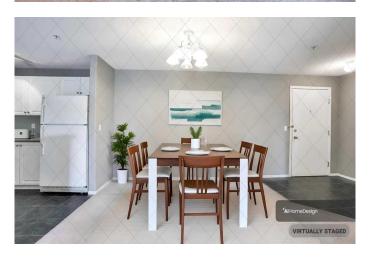

The functional layout features distinct living and dining areas, ideal for entertaining or everyday comfort. Bedrooms are strategically placed on opposite sides of the unit to offer additional privacy. Premium upgrades include tiled flooring throughout the foyer, kitchen, and bathrooms; an elegant fireplace; raised breakfast bar; in-suite laundry; and charming architectural touches like rounded corners, full banjo vanities, and mirrored closet doors. Just steps from the Somerset LRT Red Line station, your downtown commute takes approximately 25 minutes. Surrounded by abundant amenities â€" shopping centres, grocery stores, restaurants, banks, schools, a