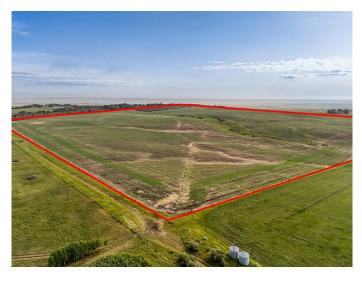

#### \$2,398,000

0 Bedroom, 0.00 Bathroom, Land on 160.00 Acres

NONE, Rural Rocky View County, Alberta

A rare opportunity to own 160 acres of farmland in the highly sought-after community of Springbank. This expansive property offers stunning Rocky Mountain views, gently rolling land, and endless possibilities.

Whether you're looking to farm, build your dream home, or hold as an investment, this land offers a perfect blend of peace, privacy, and potentialâ€"all just minutes from Calgary's west end.

| MLS® #    | A2234570        |
|-----------|-----------------|
| Price     | \$2,398,000     |
| Bathrooms | 0.00            |
| Acres     | 160.00          |
| Туре      | Land            |
| Sub-Type  | Commercial Land |
| Status    | Active          |