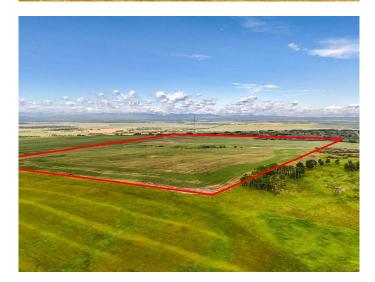

#### \$2,398,000

0 Bedroom, 0.00 Bathroom, Land on 160.00 Acres

NONE, Rural Rocky View County, Alberta

A rare opportunity to own 160 acres of farmland in the highly sought-after community of Springbank. This expansive property offers stunning Rocky Mountain views, gently rolling land, and endless possibilities.

Whether you're looking to farm, build your dream home, or hold as an investment, this land offers a perfect blend of peace, privacy, and potentialâ€"all just minutes from Calgary's west end.

| MLS® #    | A2234570        |
|-----------|-----------------|
| Price     | \$2,398,000     |
| Bathrooms | 0.00            |
| Acres     | 160.00          |
| Туре      | Land            |
| Sub-Type  | Commercial Land |
| Status    | Active          |