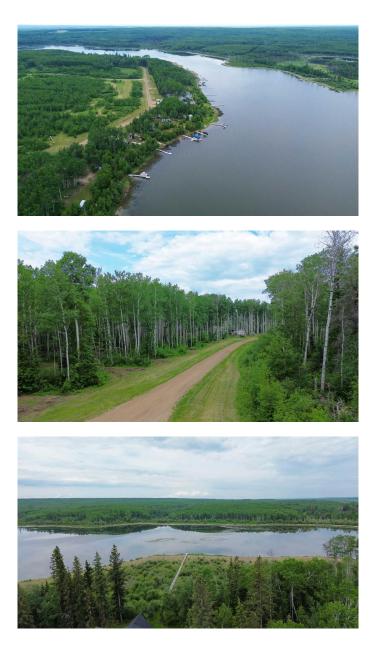

#### \$70,000

0 Bedroom, 0.00 Bathroom, Land on 0.33 Acres

NONE, Branch Lake, Saskatchewan

Hereâ€<sup>™</sup>s a rare opportunity to own a pristine 0.33-acre lakefront lot at scenic Branch Lake, nestled in northwest Saskatchewan's peaceful parkland-to-boreal transition zone. These well-treed parcels offer the serenity of a smaller, but deep, lake with northern pike and walleye in its waters. Power and phone installed to each lot boundary. Private boat launch. Experience the quiet charm of the lakeside living while staying close to the amenities available in Loon Lake, Paradise Hill, or Cold Lake. Outdoor enthusiasts will appreciate the proximity to the Bronson Forest with its year around recreation opportunities, numerous lakes, and wildlife. There is all season accessibility from either west from Loon Lake or south and east of Cold Lake from Highway 21 on secondary road #699 to RR 3243 north (approx. 4 miles). Detailed maps and signage are in place. Each lot is subject to building restrictions within 12 years of purchase to preserve the continuity and natural character of the resort community. A wholesale purchase consideration is being offered for those who would like the option of acquiring multiple lots for a family compound, or for investors looking to grow their portfolio. A proposed second phase for additional lots situated one row back is also available. GST applies. Please contact the listing office to request a detailed information package.