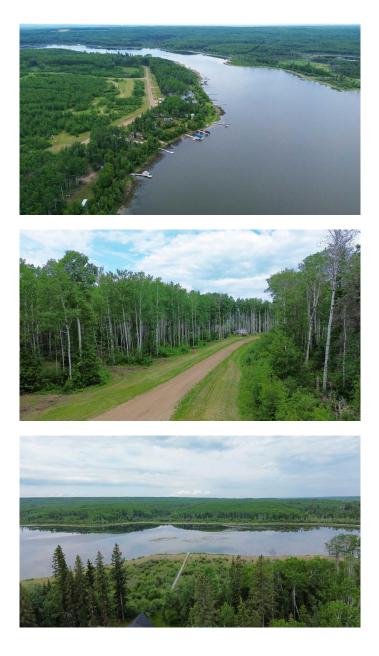

#### \$70,000

0 Bedroom, 0.00 Bathroom, Land on 0.37 Acres

NONE, Branch Lake, Saskatchewan

Hereâ€<sup>™</sup>s a rare opportunity to own a pristine 0.37-acre lakefront lot at scenic Branch Lake, nestled in northwest Saskatchewan's peaceful parkland-to-boreal transition zone. These well-treed parcels offer the serenity of a smaller, but deep, lake with northern pike and walleye in its waters. Power and phone installed to each lot boundary. Private boat launch. Experience the quiet charm of the lakeside living while staying close to the amenities available in Loon Lake, Paradise Hill, or Cold Lake. Outdoor enthusiasts will appreciate the proximity to the Bronson Forest with its year around recreation opportunities, numerous lakes, and wildlife. There is all season accessibility from either west from Loon Lake or south and east of Cold Lake from Highway 21 on secondary road #699 to RR 3243 north (approx. 4 miles). Detailed maps and signage are in place. Each lot is subject to building restrictions within 12 years of purchase to preserve the continuity and natural character of the resort community. A wholesale purchase consideration is being offered for those who would like the option of acquiring multiple lots for a family compound, or for investors looking to grow their portfolio. A proposed second phase for additional lots situated one row back is also available. GST applies. Please contact the listing office to request a detailed information package.