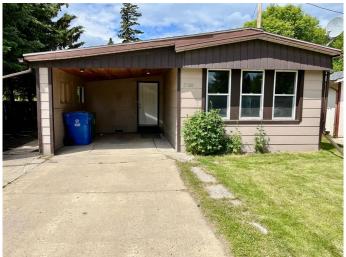

#### \$180,000

3 Bedroom, 1.00 Bathroom, 1,532 sqft Residential on 0.11 Acres

Rocky Mtn House, Rocky Mountain House, Alberta

Cute property setting on a nice lot on a cul-de-sac. This home is a mobile home with an addition 12X50 with a carport of 12X17. The yard is mature and private with a storage shed and greenhouse. The addition features a large family room with newer wood burning stove, a side entrance with storage and a back bonus room, can easily be used as a bedroom. The mobile side has a living room with electric fireplace, a updated kitchen and dining area complete with updated appliances. There is a primary bedroom and 2 smaller bedrooms plus main bath and laundry room. Home has been updated throughout the years and is a comfortable home.

#### **Amenities**

Parking Spaces 3

Parking Attached Carport