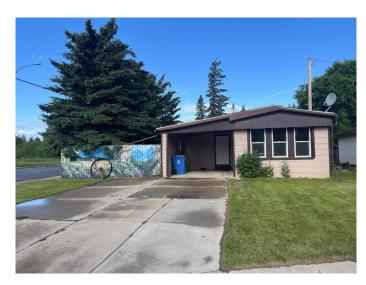

## \$180,000 - 5020 59 Street Close, Rocky Mountain House

MLS® #A2234864

#### \$180,000

3 Bedroom, 1.00 Bathroom, 1,532 sqft Residential on 0.11 Acres

Rocky Mtn House, Rocky Mountain House, Alberta

Cute property setting on a nice lot on a cul-de-sac. This home is a mobile home with an addition 12X50 with a carport of 12X17. The yard is mature and private with a storage shed and greenhouse. The addition features a large family room with newer wood burning stove, a side entrance with storage and a back bonus room, can easily be used as a bedroom. The mobile side has a living room with electric fireplace, a updated kitchen and dining area complete with updated appliances. There is a primary bedroom and 2 smaller bedrooms plus main bath and laundry room. Home has been updated throughout the years and is a comfortable home.

#### Built in 1975

MLS®# Price

Bedrooms **Bathrooms** 

**Full Baths** 1

Square Footage 1,532 Acres 0.11 Year Built 1975

Residential Type Sub-Type Detached

Style Single Wide Mobile Home Status Active