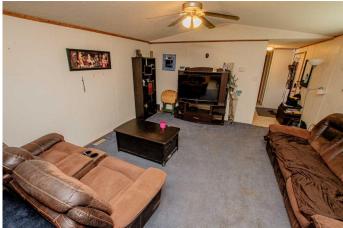

#### \$182,500

3 Bedroom, 2.00 Bathroom, 1,216 sqft Residential on 0.00 Acres

MH - Creekside, Grande Prairie, Alberta

Value Opportunity in the fantastic community of CREEKSIDE! This excellent community features playgrounds, walking distance to Riverstone School, walking trails, and just minutes away from a variety of local amenities. Start your tour inside and you will notice the SPRAWLING LIVING ROOM & KITCHEN AREA featuring large living/entertaining area, formal dining space, ample counter space & cabinetry which also leads into the Laundry area which offers a BONUS STORAGE ROOM/PANTRY. This functional plan also features 2 bedrooms which are excellent for office, guest/kids rooms, or flex space a conveniently placed 4 PIECE BATHROOM & a SIZABLE PRIMARY BEDROOM which offers a GENEROUS 4 PIECE ENSUITE for your additional comfort. Complete this property is a FRONT PARKING PAD & LANDSCAPED YARD. Opportunity is knocking to own your very own property in a great local neighbourhood! WELCOME TO **CREEKSIDE....WELCOME HOME!** 

# Interior

| Interior Features | Laminate Counters                                                  |
|-------------------|--------------------------------------------------------------------|
| Appliances        | Dishwasher, Electric Stove, Range Hood, Refrigerator, Washer/Dryer |
| Heating           | Forced Air                                                         |
| Cooling           | None                                                               |
| Basement          | None                                                               |