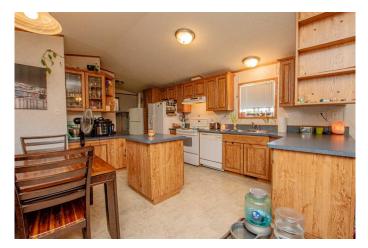

#### \$182,500

3 Bedroom, 2.00 Bathroom, 1,216 sqft Residential on 0.00 Acres

MH - Creekside, Grande Prairie, Alberta

Value Opportunity in the fantastic community of CREEKSIDE! This excellent community features playgrounds, walking distance to Riverstone School, walking trails, and just minutes away from a variety of local amenities. Start your tour inside and you will notice the SPRAWLING LIVING ROOM & KITCHEN AREA featuring large living/entertaining area, formal dining space, ample counter space & cabinetry which also leads into the Laundry area which offers a BONUS STORAGE ROOM/PANTRY. This functional plan also features 2 bedrooms which are excellent for office, guest/kids rooms, or flex space a conveniently placed 4 PIECE BATHROOM & a SIZABLE PRIMARY BEDROOM which offers a GENEROUS 4 PIECE ENSUITE for your additional comfort. Complete this property is a FRONT PARKING PAD & LANDSCAPED YARD. Opportunity is knocking to own your very own property in a great local neighbourhood! WELCOME TO **CREEKSIDE....WELCOME HOME!** 

# Interior

| Interior Features | Laminate Counters                                                  |
|-------------------|--------------------------------------------------------------------|
| Appliances        | Dishwasher, Electric Stove, Range Hood, Refrigerator, Washer/Dryer |
| Heating           | Forced Air                                                         |
| Cooling           | None                                                               |
| Basement          | None                                                               |