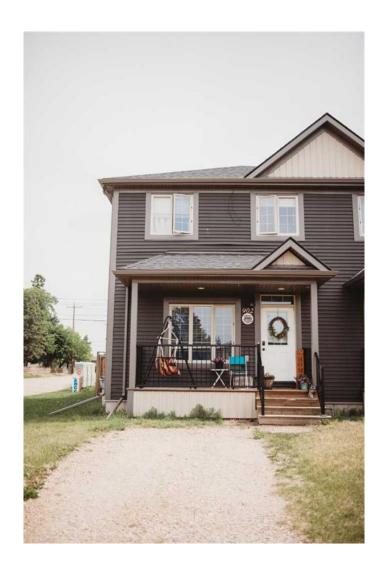

# \$249,000 - 902 8 Avenue, Wainwright

MLS® #A2234977

## \$249,000

3 Bedroom, 3.00 Bathroom, 1,047 sqft Residential on 0.09 Acres

NONE, Wainwright, Alberta

Step into this warm and inviting 2-storey semi-detached home boasting 1,047 square feet of thoughtfully designed living space and an open floor plan that's perfect for both everyday living and entertaining. The main floor welcomes you with a flood of natural light pouring through large windows, highlighting the open-concept kitchen, dining, and living area. Whether you love a bright, sun-filled space or a cozier ambiance, you're covered â€" the custom blinds offer privacy and shade, while dimmable pot lights let you set the perfect mood. A convenient 2-piece bathroom completes the main level. Upstairs, you'II find three comfortable bedrooms, a charming nook that's ideal for a home office or reading corner, and a full 4-piece bathroom. Like the main floor, the upper level features plenty of windows and custom blinds, creating a welcoming and restful retreat. The fully finished basement offers even more space â€" currently used as a master bedroom, this open area also includes a 3-piece bathroom, a laundry room, and tons of potential to customize the space to your needs, whether it's a family room, home gym, or guest suite. Step out the back door onto your private deck, perfect for relaxing or entertaining, and enjoy the fully fenced backyard with lots of room to play or garden. A generous 14'-7― x 6'-3― shed provides excellent storage for tools, bikes, or seasonal items. This home is the perfect blend of comfort, style, and functionality â€" and

#### **Essential Information**

MLS® # A2234977
Price \$249,000

Bedrooms 3
Bathrooms 3.00
Full Baths 2

Half Baths 1

Square Footage 1,047 Acres 0.09 Year Built 2018

Type Residential

Sub-Type Semi Detached

Style 2 Storey, Side by Side