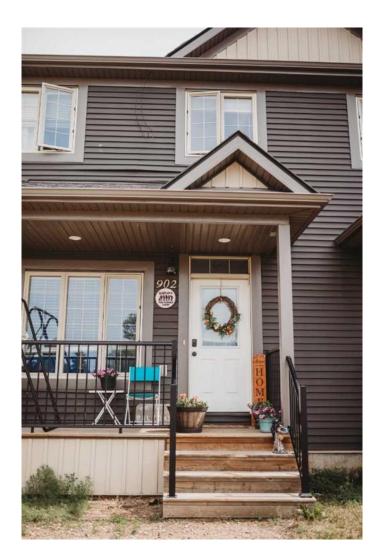

# \$249,000 - 902 8 Avenue, Wainwright

MLS® #A2234977

## \$249,000

3 Bedroom, 3.00 Bathroom, 1,047 sqft Residential on 0.09 Acres

NONE, Wainwright, Alberta

Step into this warm and inviting 2-storey semi-detached home boasting 1,047 square feet of thoughtfully designed living space and an open floor plan that's perfect for both everyday living and entertaining. The main floor welcomes you with a flood of natural light pouring through large windows, highlighting the open-concept kitchen, dining, and living area. Whether you love a bright, sun-filled space or a cozier ambiance, you're covered â€" the custom blinds offer privacy and shade, while dimmable pot lights let you set the perfect mood. A convenient 2-piece bathroom completes the main level. Upstairs, you'II find three comfortable bedrooms, a charming nook that's ideal for a home office or reading corner, and a full 4-piece bathroom. Like the main floor, the upper level features plenty of windows and custom blinds, creating a welcoming and restful retreat. The fully finished basement offers even more space â€" currently used as a master bedroom, this open area also includes a 3-piece bathroom, a laundry room, and tons of potential to customize the space to your needs, whether it's a family room, home gym, or guest suite. Step out the back door onto your private deck, perfect for relaxing or entertaining, and enjoy the fully fenced backyard with lots of room to play or garden. A generous 14'-7― x 6'-3― shed provides excellent storage for tools, bikes, or seasonal items. This home is the perfect blend of comfort, style, and functionality â€" and

#### **Essential Information**

MLS® # A2234977
Price \$249,000

Bedrooms 3
Bathrooms 3.00
Full Baths 2

Half Baths 1

Square Footage 1,047 Acres 0.09 Year Built 2018

Type Residential

Sub-Type Semi Detached

Style 2 Storey, Side by Side