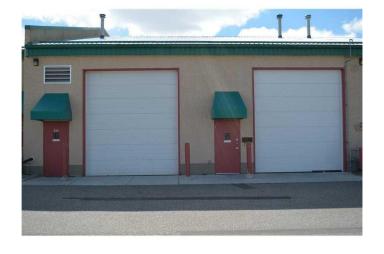

# \$3,000 - 244, 2340 Pegasus Way Ne, Calgary

MLS® #A2235082

### \$3,000

0 Bedroom, 0.00 Bathroom, Commercial on 0.00 Acres

McCall, Calgary, Alberta

Perfect location for light industry such as cabinet or furniture making or warehousing. Fully insulated and heated by ceiling mount gas furnace. Enter by the large roll door or by the man door. This unit is sub-divided separate the work area from the storage.