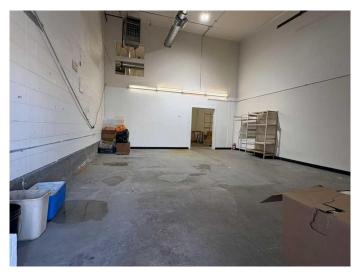

### \$3,000

0 Bedroom, 0.00 Bathroom, Commercial on 0.00 Acres

McCall, Calgary, Alberta

Perfect location for light industry such as cabinet or furniture making or warehousing. Fully insulated and heated by ceiling mount gas furnace. Enter by the large roll door or by the man door. This unit is sub-divided separate the work area from the storage.