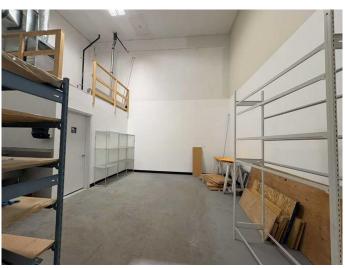

### \$3,000

0 Bedroom, 0.00 Bathroom, Commercial on 0.00 Acres

McCall, Calgary, Alberta

Perfect location for light industry such as cabinet or furniture making or warehousing. Fully insulated and heated by ceiling mount gas furnace. Enter by the large roll door or by the man door. This unit is sub-divided separate the work area from the storage.