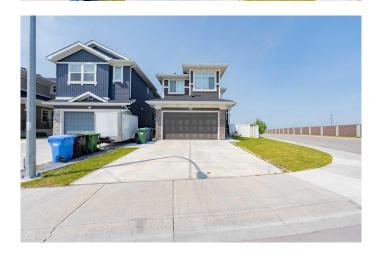

## \$879,999

6 Bedroom, 4.00 Bathroom, 2,292 sqft Residential on 0.13 Acres

Redstone, Calgary, Alberta

Welcome to this 2020 Green Built, fully upgraded, east-facing home, located on a massive 5500+ sqft corner lot in the family-friendly community of Redstone. This modern, meticulously maintained home offers 2281 sqft of beautifully designed living space above grade, including a full bedroom and full bathroom on the main floor, perfect for guests or multi-generational living. With a 2-bedroom legal basement suite featuring a private side entrance, it is ideal for rental income or extended family use. Step inside and experience elevated living with 9' ceilings, triple-pane windows, and a layout flooded with natural light. The open-concept kitchen is a chef's dream with maple cabinets, granite countertops, gas stove, chimney hood fan, and stainless steel appliances with extended 5-year warranty. The main level flows effortlessly into a bright living area and spacious dining space, while the upstairs offers a central bonus room, laundry, a lavish master suite with a 5-piece ensuite and walk-in closet, plus two additional generously sized bedrooms. Moreover, this home previously qualified for CMHC Green Home Rebate.

for your future tech needs. You will also enjoy a centralized water purifier, water softener, EV charger, and a smart security setup with 4 Lorex cameras and 9 door and window sensors. The exterior is just as remarkable with Gemstone color-changing LED lights, professional landscaping, a large deck, and a fully fenced west-facing backyard that is perfect for hosting summer gatherings. With ample street parking, an insulated double attached garage, and coverage under the Alberta New Home Warranty, this home checks every box. Located close to transit, parks, playgrounds, schools, major highways, the airport, and CrossIron Mall, this is more than a house. It is a smart, stylish, income-generating home designed for modern living.