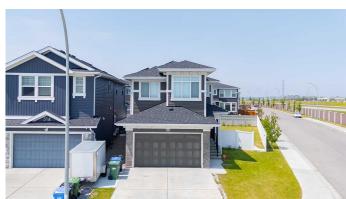

## \$879,999

6 Bedroom, 4.00 Bathroom, 2,292 sqft Residential on 0.13 Acres

Redstone, Calgary, Alberta

Welcome to this 2020 Green Built, fully upgraded, east-facing home, located on a massive 5500+ sqft corner lot in the family-friendly community of Redstone. This modern, meticulously maintained home offers 2281 sqft of beautifully designed living space above grade, including a full bedroom and full bathroom on the main floor, perfect for guests or multi-generational living. With a 2-bedroom legal basement suite featuring a private side entrance, it is ideal for rental income or extended family use. Step inside and experience elevated living with 9' ceilings, triple-pane windows, and a layout flooded with natural light. The open-concept kitchen is a chef's dream with maple cabinets, granite countertops, gas stove, chimney hood fan, and stainless steel appliances with extended 5-year warranty. The main level flows effortlessly into a bright living area and spacious dining space, while the upstairs offers a central bonus room, laundry, a lavish master suite with a 5-piece ensuite and walk-in closet, plus two additional generously sized bedrooms. Moreover, this home previously qualified for CMHC Green Home Rebate.

for your future tech needs. You will also enjoy a centralized water purifier, water softener, EV charger, and a smart security setup with 4 Lorex cameras and 9 door and window sensors. The exterior is just as remarkable with Gemstone color-changing LED lights, professional landscaping, a large deck, and a fully fenced west-facing backyard that is perfect for hosting summer gatherings. With ample street parking, an insulated double attached garage, and coverage under the Alberta New Home Warranty, this home checks every box. Located close to transit, parks, playgrounds, schools, major highways, the airport, and CrossIron Mall, this is more than a house. It is a smart, stylish, income-generating home designed for modern living.