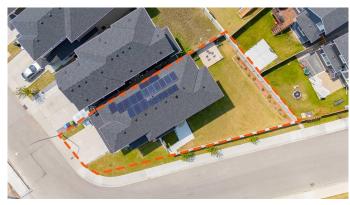

## \$879,999

6 Bedroom, 4.00 Bathroom, 2,292 sqft Residential on 0.13 Acres

Redstone, Calgary, Alberta

Welcome to this 2020 Green Built, fully upgraded, east-facing home, located on a massive 5500+ sqft corner lot in the family-friendly community of Redstone. This modern, meticulously maintained home offers 2281 sqft of beautifully designed living space above grade, including a full bedroom and full bathroom on the main floor, perfect for guests or multi-generational living. With a 2-bedroom legal basement suite featuring a private side entrance, it is ideal for rental income or extended family use. Step inside and experience elevated living with 9' ceilings, triple-pane windows, and a layout flooded with natural light. The open-concept kitchen is a chef's dream with maple cabinets, granite countertops, gas stove, chimney hood fan, and stainless steel appliances with extended 5-year warranty. The main level flows effortlessly into a bright living area and spacious dining space, while the upstairs offers a central bonus room, laundry, a lavish master suite with a 5-piece ensuite and walk-in closet, plus two additional generously sized bedrooms. Moreover, this home previously qualified for CMHC Green Home Rebate.

# **Community Information**

Address 310 Red Sky Terrace Ne

Subdivision Redstone
City Calgary
County Calgary

Province Alberta
Postal Code T3N 1N1

**Amenities** 

Amenities Park
Parking Spaces 4

Parking Additional Parking, Double Garage Attached, Driveway, Garage Door

**Exterior** 

Exterior Features Lighting

Lot Description Back Yard, Corner Lot

Roof Asphalt Shingle

Construction Concrete, Vinyl Siding, Wood Frame

Foundation Poured Concrete

**Additional Information** 

Date Listed June 27th, 2025