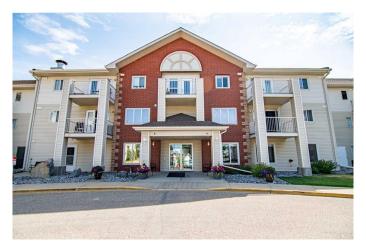

# \$184,900 - 212, 56 Carroll Crescent, Red Deer

MLS® #A2235236

### \$184,900

1 Bedroom, 1.00 Bathroom, 680 sqft Residential on 0.00 Acres

Clearview Meadows, Red Deer, Alberta

Welcome to Legacy Estates in beautiful Clearview Meadows â€" a vibrant 60+ community offering comfort, convenience, and connection. This spacious second-floor unit features 1 bedroom plus a versatile den, perfect for a home office or guest space. Enjoy the ease of in-suite laundry, a large 4-piece bathroom, and brand-new fridge, stove, washer, and dryer.

Step out to a well-maintained courtyard with a gazebo, or take advantage of the many building amenities, including an exercise room, games room, dining area, and even an on-site hair salon. This unit also comes with titled underground parking for added security and convenience. Immediate possession available â€" move in and start enjoying the lifestyle you deserve!