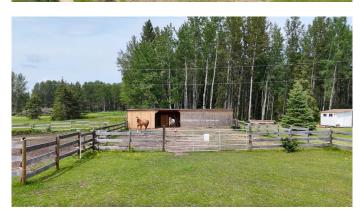

Set back from the road on a newly constructed private driveway, the 2016-built manufactured home offers 3 bedrooms, 2 bathrooms, full appliances, and the option to be sold fully furnished for a turnkey experience. Adjacent to the home is a 26' x 26' detached garage, along with a powered horse shelter that includes hay storage, fenced corrals, and a tack shed. Outdoor features also include a gravel firepit area for enjoying summer evenings.