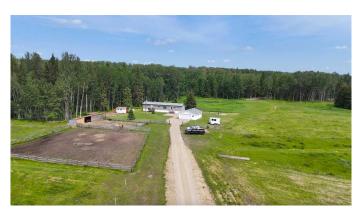

#### \$575,000

3 Bedroom, 2.00 Bathroom, 1,088 sqft Agri-Business on 78.72 Acres

NONE, Rural Wetaskiwin No. 10, County of, Alberta

This 80-acre property is ideally located between Battle Lake and Pigeon Lake, offering a tranquil rural lifestyle with quick access to Red Deer and Edmonton and a wealth of recreational opportunities including fishing, hiking, and boating.

Set back from the road on a newly constructed private driveway, the 2016-built manufactured home offers 3 bedrooms, 2 bathrooms, full appliances, and the option to be sold fully furnished for a turnkey experience. Adjacent to the home is a 26' x 26' detached garage, along with a powered horse shelter that includes hay storage, fenced corrals, and a tack shed. Outdoor features also include a gravel firepit area for enjoying summer evenings.

Recent improvements such as upgraded fencing and the new driveway entrance add to the property's functionality and appeal.

Whether you're seeking a recreational getaway, hobby farm, or full-time country residence, this offering delivers an ideal balance of comfort, utility, and natural beauty in one of Alberta's most sought-after lake regions.