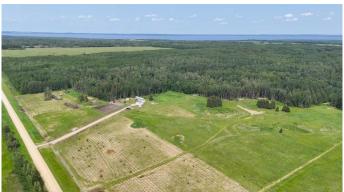

The land is a mix of open and wooded terrain, with 23 acres of cleared, fenced pasture perfectly suited for horses or livestock. The remainder is forested with a healthy mix of spruce and poplar, including approximately 135 cubic metres of old-growth spruce—an asset both aesthetically and economically. A network of trails winds through the woods, leading to a secluded moose meadow and wetland that regularly attracts moose and deer.