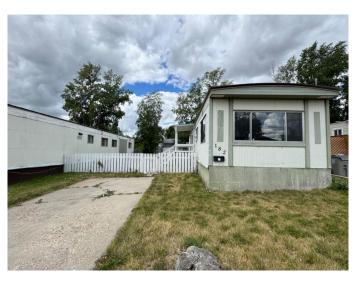

# \$44,000 - 182, 4000 13 Avenue Se, Medicine Hat

MLS® #A2235523

# \$44,000

3 Bedroom, 1.00 Bathroom, 761 sqft Mobile on 0.00 Acres

SE Southridge, Medicine Hat, Alberta

Welcome to this charming 3 bedroom, 1 bathroom mobile home located on a quiet street in the Medicine Hat village. Perfect for a first time buyer or those seeking a solid revenue property. Step inside to find bright, naturally lit living spaces complemented by new flooring and stylish new countertops. The spacious primary bedroom offers plenty of room to relax, while the home also features a space for a washer and dryer for added convenience. Enjoy the privacy of your own yard, ideal for relaxing or entertaining. With its fresh updates and peaceful location, this home offers both comfort and great value. Call your REALTOR® today to book a showing

# **Community Information**

Address 182, 4000 13 Avenue Se

Subdivision SE Southridge
City Medicine Hat
County Medicine Hat

Province Alberta
Postal Code T1B1J3