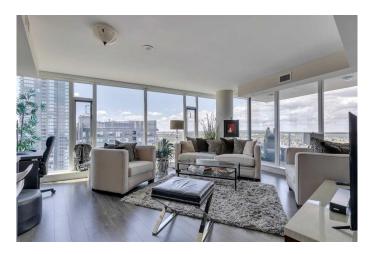

Welcome to the pinnacle of luxury living in the heart of Downtown East Village. This stunning 2-bedroom, 2-bathroom condo in the prestigious Evolution building is designed to captivate from the moment you enter. Imagine stepping into a show suite every day, where every detail has been thoughtfully curated for elegance and comfort. Floor-to-ceiling windows frame breathtaking views of the Bow River, downtown skyline, and majestic mountains. The open-concept layout seamlessly blends the living, dining, and kitchen areas, offering the perfect setting for modern living. The gourmet kitchen boasts granite countertops, a gas stove, stainless steel appliances, and a convenient breakfast bar. The spacious primary suite features a walk-through closet leading to a luxurious 5-piece ensuite with a separate tub, shower, double sinks, and a granite vanity with ample storage. The second bedroom offers generous closet space and is complemented by a nearby 3-piece bathroom. Enjoy the comfort of heated floors throughout and the convenience of in-suite laundry. Step onto your northwest-facing balcony, complete with a BBQ gas line â€" ideal for entertaining or relaxing in the evenings. The until also incudes tandem underground parking stalls