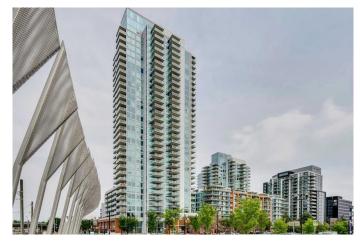

# \$630,000 - 2902, 510 6 Avenue Se, Calgary

MLS® #A2235568

## \$630,000

2 Bedroom, 2.00 Bathroom, 1,008 sqft Residential on 0.00 Acres

Downtown East Village, Calgary, Alberta

Stunning 2-bedroom, 2-bath condo in Evolution located in Downtown East Village.

2 Bed | 2 Bath | Tandem Underground Parking | Storage | 1008 sq.ft. | Secure Bldg. | Fitness Facilities.

Welcome to the pinnacle of luxury living in the heart of Downtown East Village. This stunning 2-bedroom, 2-bathroom condo in the prestigious Evolution building is designed to captivate from the moment you enter. Imagine stepping into a show suite every day, where every detail has been thoughtfully curated for elegance and comfort. Floor-to-ceiling windows frame breathtaking views of the Bow River, downtown skyline, and majestic mountains. The open-concept layout seamlessly blends the living, dining, and kitchen areas, offering the perfect setting for modern living. The gourmet kitchen boasts granite countertops, a gas stove, stainless steel appliances, and a convenient breakfast bar. The spacious primary suite features a walk-through closet leading to a luxurious 5-piece ensuite with a separate tub, shower, double sinks, and a granite vanity with ample storage. The second bedroom offers generous closet space and is complemented by a nearby 3-piece bathroom. Enjoy the comfort of heated floors throughout and the convenience of in-suite laundry. Step onto your northwest-facing balcony, complete with a BBQ gas line â€" ideal for entertaining or relaxing in the evenings. The until also incudes tandem underground parking stalls