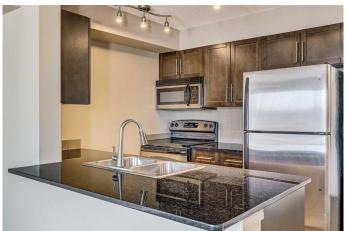

## \$245,000

2 Bedroom, 1.00 Bathroom, 572 sqft Residential on 0.00 Acres

Saddle Ridge, Calgary, Alberta

Welcome to #212 â€" 7110 80 Ave NE! Looking for a great rental or investment opportunity with LOW CONDO FEE? This 2-bedroom, 1-bathroom unit offers incredible value with stylish Luxury Vinyl Plank flooring and a functional, open-concept layout that comfortably accommodates a small family or roommates. Enjoy a bright kitchen that flows into a generous living and dining areaâ€"perfect for relaxing or entertaining. Both bedrooms are well-sized, ideal for a home office or guest space. Located in a well-maintained building with a great rental return, and close to shopping, schools, parks, and transit, this is a great opportunity to own in a vibrant and growing community at an accessible price point. Don't miss outâ€"book your showing today!

#### Interior

Interior Features Ceiling Fan(s), No Animal Home, Open Floorplan

Appliances Dishwasher, Electric Range, Microwave, Refrigerator, Washer/Dryer

Stacked

Heating Baseboard

Cooling None