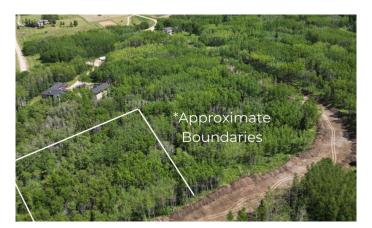

## \$595,000

0 Bedroom, 0.00 Bathroom, Land on 2.00 Acres

NONE, Rural Rocky View County, Alberta

Explore this newly created 2-acre lot, located just 10 minutes west of Calgary. Surrounded by mature trees for added privacy, this lot is ready for your custom-built single-family home. With water provided by Rockyview Water Co-op, it's the perfect spot to design a home tailored to your lifestyle. Contact us today to book your viewing and starting designing your new home.

#### **Exterior**

Exterior Features None

Lot Description See Remarks, Treed