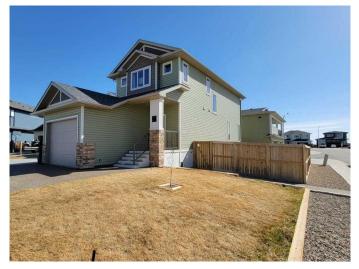

#### \$2,850

0 Bedroom, 0.00 Bathroom, 1,400 sqft Rental on 0.00 Acres

Country Meadows Estates, Lethbridge, Alberta

4 Bedroom, 3.5 bath. Full 2 Storey home in Country Meadows!

This spacious full 2-storey home is located on a peaceful cul-de-sac, offering the perfect blend of comfort and modern features. Inside, you'll find a bright, well-appointed kitchen with elegant granite countertops and plenty of space for cooking and entertaining. The home is equipped with central air conditioning to keep you cool during the warmer months. A single attached garage provides secure parking and additional storage. Step outside to enjoy a good-sized yard and a deck that's ideal for relaxing or hosting gatherings. This property is a wonderful option for families or professionals seeking a quiet neighborhood with all the conveniences of a modern home. Rent is \$2850 + 60% Utilities. Pets upon owner approval, Subject to \$50.00 a month fee per pet.. Application required prior to viewing. Security Deposit - \$2850.