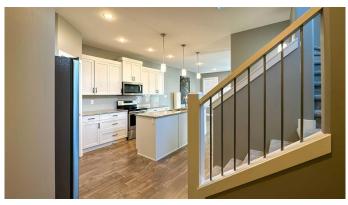

#### \$2,850

0 Bedroom, 0.00 Bathroom, 1,400 sqft Rental on 0.00 Acres

Country Meadows Estates, Lethbridge, Alberta

4 Bedroom, 3.5 bath. Full 2 Storey home in Country Meadows!

This spacious full 2-storey home is located on a peaceful cul-de-sac, offering the perfect blend of comfort and modern features. Inside, you'll find a bright, well-appointed kitchen with elegant granite countertops and plenty of space for cooking and entertaining. The home is equipped with central air conditioning to keep you cool during the warmer months. A single attached garage provides secure parking and additional storage. Step outside to enjoy a good-sized yard and a deck that's ideal for relaxing or hosting gatherings. This property is a wonderful option for families or professionals seeking a quiet neighborhood with all the conveniences of a modern home. Rent is \$2850 + 60% Utilities. Pets upon owner approval, Subject to \$50.00 a month fee per pet.. Application required prior to viewing. Security Deposit - \$2850.