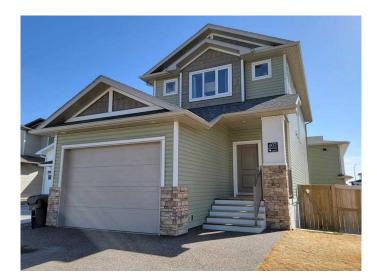

#### \$2,850

0 Bedroom, 0.00 Bathroom, 1,400 sqft Rental on 0.00 Acres

Country Meadows Estates, Lethbridge, Alberta

4 Bedroom, 3.5 bath. Full 2 Storey home in Country Meadows!

This spacious full 2-storey home is located on a peaceful cul-de-sac, offering the perfect blend of comfort and modern features. Inside, you'll find a bright, well-appointed kitchen with elegant granite countertops and plenty of space for cooking and entertaining. The home is equipped with central air conditioning to keep you cool during the warmer months. A single attached garage provides secure parking and additional storage. Step outside to enjoy a good-sized yard and a deck that's ideal for relaxing or hosting gatherings. This property is a wonderful option for families or professionals seeking a quiet neighborhood with all the conveniences of a modern home. Rent is \$2850 + 60% Utilities. Pets upon owner approval, Subject to \$50.00 a month fee per pet.. Application required prior to viewing. Security Deposit - \$2850.