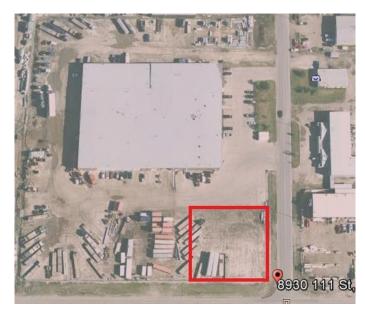

### \$2,850

0 Bedroom, 0.00 Bathroom, Land on 0.55 Acres

Richmond Industrial Park, Grande Prairie, Alberta

FENCED COMPOUND: 24,000 sq.ft. +/- (150' x 160' +/-) fenced compound for lease in SE corner of property. Electrical outlets to plug in vehicles or equipment RENT: \$2,850.00/month + GST AVAILABLE: Today!!

## **Community Information**

Address Yarda, 8930 111 Street

Subdivision Richmond Industrial Park

City Grande Prairie
County Grande Prairie

Province Alberta
Postal Code T8V 4W1