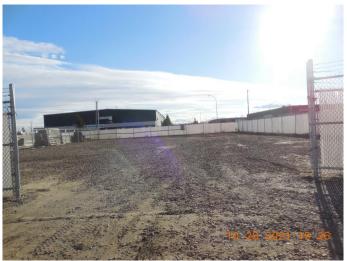

### \$2,850

0 Bedroom, 0.00 Bathroom, Land on 0.55 Acres

Richmond Industrial Park, Grande Prairie, Alberta

FENCED COMPOUND: 24,000 sq.ft. +/- (150' x 160' +/-) fenced compound for lease in SE corner of property. Electrical outlets to plug in vehicles or equipment RENT: \$2,850.00/month + GST AVAILABLE: Today!!