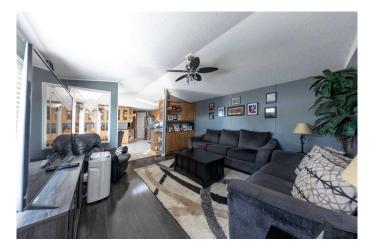

Step inside to find a bright, open layout with a private primary suite tucked away from the main living areaâ€"complete with a spacious ensuite featuring a relaxing jacuzzi tub. Two additional bedrooms and a second full bath offer flexibility for guests, family, or a home office setup.

#### Interior

| Interior Features | Pantry, Walk-In Closet(s)                                    |
|-------------------|--------------------------------------------------------------|
| Appliances        | Dishwasher, Range Hood, Refrigerator, Stove(s), Washer/Dryer |
| Heating           | Forced Air, Natural Gas                                      |
| Cooling           | None                                                         |
| Basement          | None                                                         |