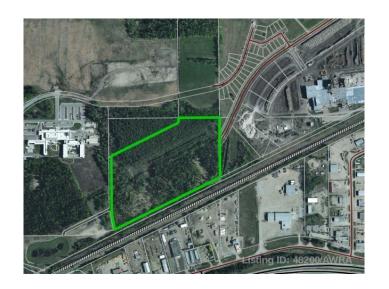

#### \$475,000

0 Bedroom, 0.00 Bathroom, Land on 30.05 Acres

N/A, Edson, Alberta

Fantastic opportunity to own approximately 30 acres in town limits. Strategically located in the east end of Edson between the new Edson hospital and the Weyerhaeuser mill. The property is currently zoned Urban Reserve but with rezoning and Town approval the development possibilities are endless!