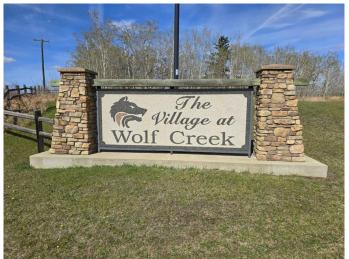

## \$99,900

0 Bedroom, 0.00 Bathroom, Land on 0.38 Acres

Wolf Creek Village, Rural Ponoka County, Alberta

The lots in Wolf Creek Village are ideally located... offering that 'country living feel' with super easy access to pavement, the QEII, Hwy 2A, and Alberta's largest cities. This spacious lot backs onto one of Canada's truly great golf courses and has a terrific view of the countryside. It is only minutes away from shopping, schools, and wonderful recreational activities in Ponoka and Lacombe. Wolf Creek residents can also commute quickly to Red Deer, Edmonton and beyond. For snowbirds, retirees, or people with work related travel, Edmonton International is an easy 45 minute drive. The price of this building site is the ultimate bargain compared to cost of the much smaller, and less private, urban lots. Take the money saved and start building your new home right away. Wolf Creek is well manicured during the golf season, and, rest assured, Mother Nature takes care of your surroundings and provides you with peaceful country views all year round. What a perfect time and place to get started on your dream.

# **Community Information**

Address 503 Dunes Ridge Drive

Subdivision Wolf Creek Village

City Rural Ponoka County

County Ponoka County

Province Alberta
Postal Code T4J 0B3