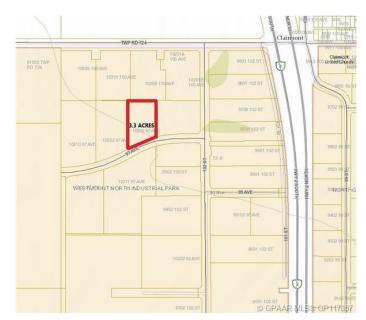

# \$858,000 - 10210 97 Avenue, Clairmont

MLS® #GP117387

### \$858,000

0 Bedroom, 0.00 Bathroom, Land on 3.30 Acres

N/A, Clairmont, Alberta

3.3 ACRE Parcel is the perfect size for your new Facility. Located in Clairmont's WESTMOUNT NORTH INDUSTRIAL PARK with Lots of great neighbors. Zoned RM-2

## **Community Information**

Address 10210 97 Avenue

Subdivision N/A

City Clairmont

County Grande Prairie No. 1, County of

Province Alberta
Postal Code T0H 0W0