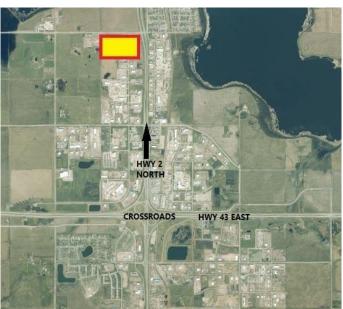

# \$858,000 - 10210 97 Avenue, Clairmont

MLS® #GP117387

### \$858,000

0 Bedroom, 0.00 Bathroom, Land on 3.30 Acres

N/A, Clairmont, Alberta

3.3 ACRE Parcel is the perfect size for your new Facility. Located in Clairmont's WESTMOUNT NORTH INDUSTRIAL PARK with Lots of great neighbors. Zoned RM-2

## **Community Information**

Address 10210 97 Avenue

Subdivision N/A

City Clairmont

County Grande Prairie No. 1, County of

Province Alberta
Postal Code T0H 0W0