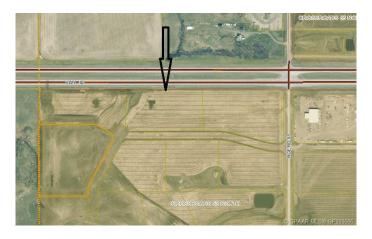

### \$1,500,000

0 Bedroom, 0.00 Bathroom, Land on 8.50 Acres

N/A, Rural Grande Prairie No. 1, County of, Alberta

Industrial Lot ready for construction.

Developed lot is fenced and graveled. Great
Highway Exposure! This lot is located east on
HWY 43 and is a few quarters before Richie
Brothers. Practically in town, this lot will be a
very convenient place to situate your business.
Zoning is RM-4.