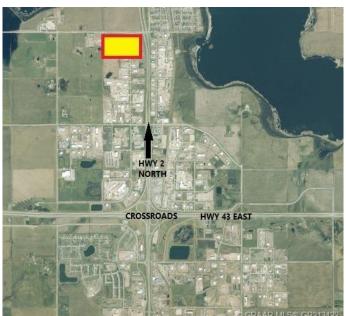

#### \$3,993,000

0 Bedroom, 0.00 Bathroom, Land on 8.28 Acres

N/A, Clairmont, Alberta

8.28 Acres with direct exposure to the Highway [HWY 2 North]. This lot is Zoned RM-4 - HIGHWAY INDUSTRIAL. Located Directly beside the New Co-OP Card Lock Station.