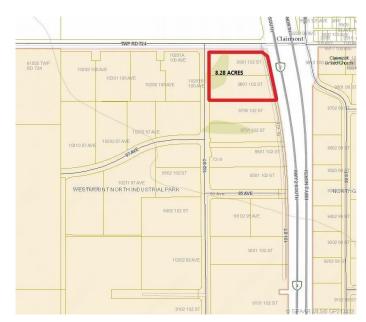

#### \$3,993,000

0 Bedroom, 0.00 Bathroom, Land on 8.28 Acres

N/A, Clairmont, Alberta

8.28 Acres with direct exposure to the Highway [HWY 2 North]. This lot is Zoned RM-4 - HIGHWAY INDUSTRIAL. Located Directly beside the New Co-OP Card Lock Station.

### **Essential Information**

MLS® # GP213422 Price \$3,993,000

Bathrooms 0.00
Acres 8.28
Type Land
Sub-Type Land
Status Active

## **Community Information**

Address 9801 102 Street

Subdivision N/A

City Clairmont

County Grande Prairie No. 1, County of

Province Alberta
Postal Code T0H 0W0

## **Additional Information**

Date Listed December 18th, 2019

Days on Market 2083 Zoning RM-4