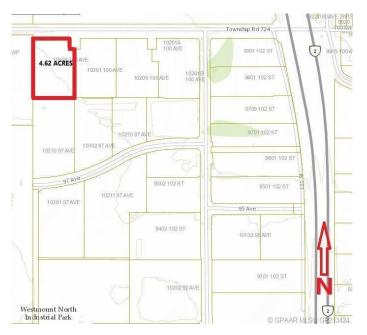

#### \$1,108,800

0 Bedroom, 0.00 Bathroom, Land on 4.62 Acres

N/A, Clairmont, Alberta

4.62 ACRE industrial Lot Located on the south side of 100 Ave in Clairmont. Great access and exposure to HWY2 North. Zoned RM-4 -HIGHWAY INDUSTRIAL.

## **Community Information**

| Address     | 10309 100 Avenue                |
|-------------|---------------------------------|
| Subdivision | N/A                             |
| City        | Clairmont                       |
| County      | Grande Prairie No. 1, County or |
| Province    | Alberta                         |
| Postal Code | TOH OWO                         |