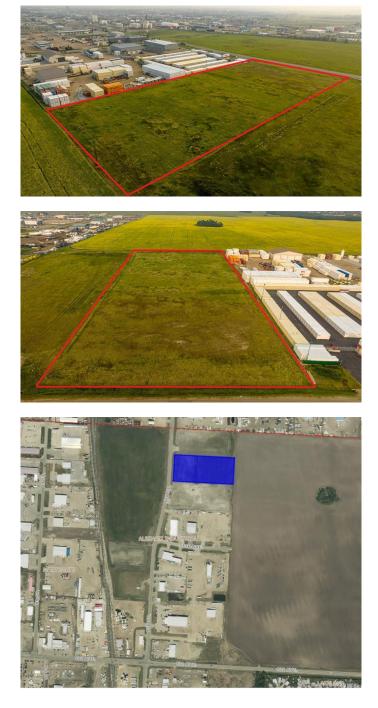

#### \$1,050,750

0 Bedroom, 0.00 Bathroom, Land on 4.67 Acres

Albinati Industrial., Grande Prairie, Alberta

Incredible Industrial lot which is well situated on 97 Street in the Albinati Industrial Park on the North end of Grande Prairie. This lot has great natural slop with ideal soil for construction, a rare find in the Grande Prairie area. All major services are in the area. Call your Commercial Realtor© today for more information.

### **Community Information**

| Address     | 13825 97 Street      |
|-------------|----------------------|
| Subdivision | Albinati Industrial. |
| City        | Grande Prairie       |
| County      | Grande Prairie       |
| Province    | Alberta              |
| Postal Code | T8V 5B7              |
|             |                      |

#### Exterior

Lot Description Cleared

**Additional Information** 

| Date Listed    | April 29th, 2020 |
|----------------|------------------|
| Days on Market | 1942             |
| Zoning         | IG               |