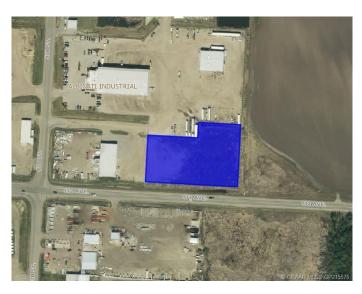

#### \$676,000

0 Bedroom, 0.00 Bathroom, Land on 2.08 Acres

Albinati Industrial., Grande Prairie, Alberta

Industrial land with frontage onto 132 Ave with great traffic counts and exposure which is sure to promote any business. This lot is 2.08 acres within the City of Grande Prairie and has ideal soil for future construction. Get your business noticed, call your Commercial Realtor© today for more information.

# **Community Information**

| Address     | 9655 132 Avenue      |
|-------------|----------------------|
| Subdivision | Albinati Industrial. |
| City        | Grande Prairie       |
| County      | Grande Prairie       |
| Province    | Alberta              |
| Postal Code | T8V 7N9              |
|             |                      |