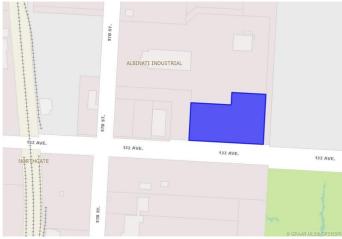

#### \$676,000

0 Bedroom, 0.00 Bathroom, Land on 2.08 Acres

Albinati Industrial., Grande Prairie, Alberta

Industrial land with frontage onto 132 Ave with great traffic counts and exposure which is sure to promote any business. This lot is 2.08 acres within the City of Grande Prairie and has ideal soil for future construction. Get your business noticed, call your Commercial Realtor© today for more information.

# **Community Information**

| Address     | 9655 132 Avenue      |
|-------------|----------------------|
| Subdivision | Albinati Industrial. |
| City        | Grande Prairie       |
| County      | Grande Prairie       |
| Province    | Alberta              |
| Postal Code | T8V 7N9              |
|             |                      |