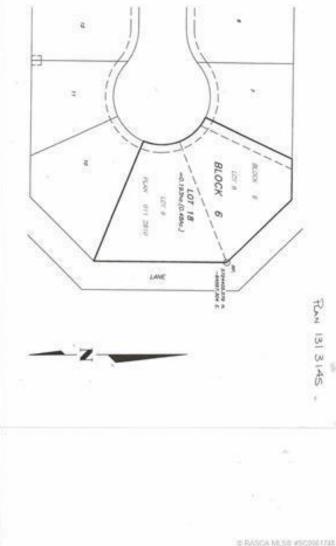

#### \$146,000

0 Bedroom, 0.00 Bathroom, Land on 0.48 Acres

Hanna, Hanna, Alberta

Build your dream home! A large lot which is .48 acres with a beautiful view of the golf course. The seller will divide lot into 2 lots and sell 1 for \$74,000.00. Lot plan and Real Property Report available to view. "Information is believed to be accurate but not warranted to be so".

# **Community Information**

| Address     | 109 Wilkins Place Crescent |    |
|-------------|----------------------------|----|
| Subdivision | Hanna                      |    |
| City        | Hanna                      |    |
| County      | Special Area 2             | 1  |
| Province    | Alberta                    |    |
| Postal Code | T0J 1P0                    |    |
|             |                            | i. |

# Lot Description Standard Shaped Lot, Near Golf Course