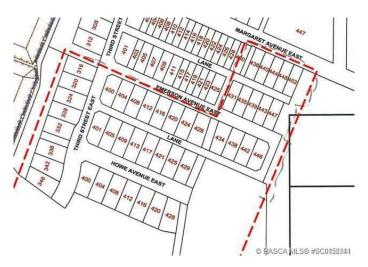

# **Community Information**

Address 400 Howe Avenue E

Subdivision N/A

City Duchess

County Newell, County of

Province Alberta
Postal Code T0J 0Z0

#### **Exterior**

Lot Description Corner Lot, Irregular Lot

Roof None
Construction None
Foundation None

### **Additional Information**

Date Listed February 26th, 2019

Days on Market 2289

Zoning Residental