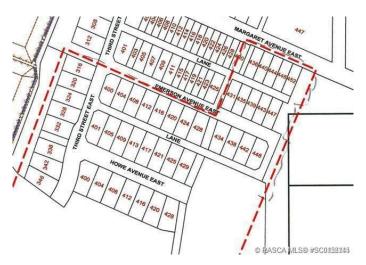

# \$43,500 - 436 Margaret Avenue E, Duchess

MLS® #SC0158145

# \$43,500

0 Bedroom, 0.00 Bathroom, Land on 0.12 Acres

N/A, Duchess, Alberta

BUILD YOUR FUTURE! These lots are waiting for you to build your dream home. Fully serviced lots on various streets in the family friendly Village of Duchess. Take advantage of these affordably priced lots and enjoy the relaxed lifestyle of Duchess

# **Community Information**

Address 436 Margaret Avenue E

Subdivision N/A

City Duchess

County Newell, County of

Province Alberta
Postal Code T0J 0Z0